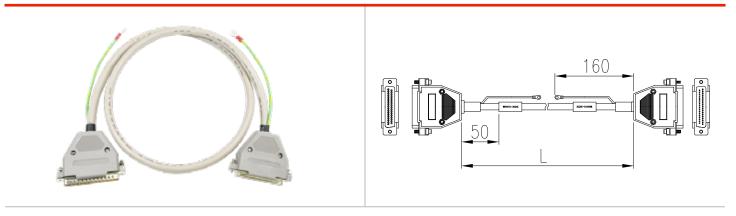

## Specification

| Connecting poles | Length     |            |            |            |            |            |
|------------------|------------|------------|------------|------------|------------|------------|
|                  | 0.5 m      | 1 m        | 2 m        | 3 m        | 4 m        | 5 m        |
| 37P              | WHN10-3705 | WHN10-3710 | WHN10-3720 | WHN10-3730 | WHN10-3740 | WHN10-3750 |
| 44P              | WHN10-4405 | WHN10-4410 | WHN10-4420 | WHN10-4430 | WHN10-4440 | WHN10-4450 |